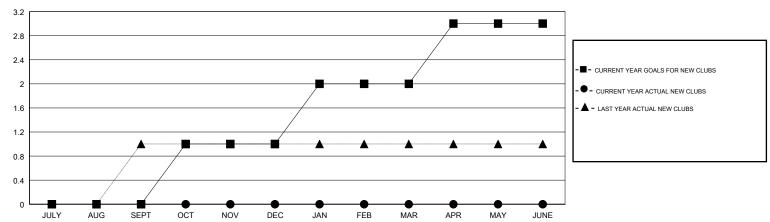

# **LOCATION SOUTH CAROLINA**

**GMT CA** 

|                       | Club          | s         |               | Members               |                           |                         |                                              |  |
|-----------------------|---------------|-----------|---------------|-----------------------|---------------------------|-------------------------|----------------------------------------------|--|
| RESULTS FOR 2017-2018 |               |           |               | RESULTS FOR 2017-2018 |                           |                         |                                              |  |
| QUARTER               | NEW CLUB GOAL | NEW CLUBS | DROPPED CLUBS | QUARTER               | MEMBER GROWTH NET<br>GOAL | MEMBER GROWTH<br>ACTUAL | DROPPED MEMBERS ACTUAL (including transfers) |  |
| JULY/AUG/SEPT         | 0             | 0         | 0             | JULY/AUG/SEPT         | 2                         | 31                      | 32                                           |  |
| OCT/NOV/DEC           | 1             | 0         | 1             | OCT/NOV/DEC           | 32                        | 23                      | 63                                           |  |
| JAN/FEB/MAR           | 1             | 0         | 1             | JAN/FEB/MAR           | 32                        | 33                      | 33                                           |  |
| APR/MAY/JUNE          | 1             | 0         | 0             | APR/MAY/JUNE          | 22                        | 0                       | 0                                            |  |

## GOALS AND ACTUAL NEW CLUBS CUMULATIVE