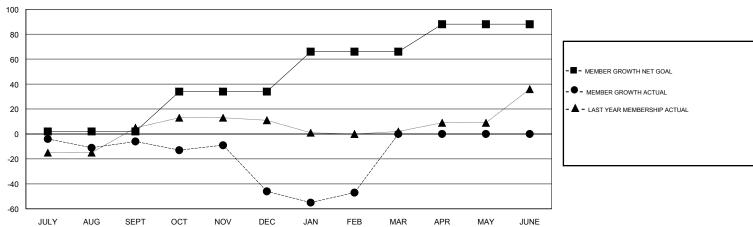

# **LOCATION SOUTH CAROLINA**

**GMT CA** 

|                       | Club          | s         |               | Members               |                           |                         |                                              |  |
|-----------------------|---------------|-----------|---------------|-----------------------|---------------------------|-------------------------|----------------------------------------------|--|
| RESULTS FOR 2017-2018 |               |           |               | RESULTS FOR 2017-2018 |                           |                         |                                              |  |
| QUARTER               | NEW CLUB GOAL | NEW CLUBS | DROPPED CLUBS | QUARTER               | MEMBER GROWTH NET<br>GOAL | MEMBER GROWTH<br>ACTUAL | DROPPED MEMBERS ACTUAL (including transfers) |  |
| JULY/AUG/SEPT         | 0             | 0         | 0             | JULY/AUG/SEPT         | 2                         | 31                      | 32                                           |  |
| OCT/NOV/DEC           | 1             | 0         | 1             | OCT/NOV/DEC           | 32                        | 23                      | 63                                           |  |
| JAN/FEB/MAR           | 1             | 0         | 1             | JAN/FEB/MAR           | 32                        | 33                      | 33                                           |  |
| APR/MAY/JUNE          | 1             | 0         | 0             | APR/MAY/JUNE          | 22                        | 0                       | 0                                            |  |

# GOALS AND ACTUAL MEMBERS CUMULATIVE

| DROPPED CLUBS: 2  DROPPED MEMBERS |     | 18 CLUBS OF 35 ADDED 1 OR MORE NEW MEMBERS | GENDER DISTRIBUTION  MALE 651 (64.20%)  FEMALE 363 (35.80%)  Women Percentage Fiscal Year Goal: 36% |  |     |
|-----------------------------------|-----|--------------------------------------------|-----------------------------------------------------------------------------------------------------|--|-----|
| DECEASED                          | 16  | CLICK HERE FOR CUMULATIVE                  | TOTAL FAMILY UNIT MEMBERS                                                                           |  | 198 |
| CLUB CANCELLED                    | 21  | MEMBERSHIP DATA                            |                                                                                                     |  | 404 |
| OTHER                             | 91  |                                            | FAMILY MEMBERS PAYING HALF DUES                                                                     |  | 101 |
| TOTAL                             | 128 |                                            |                                                                                                     |  |     |